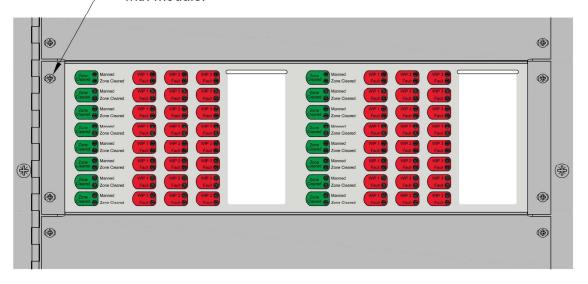

QE20-FP2012
QE20 16WIP Extender Module Kit (8WIPs fitted)

The **QE20-FP2012 16 WIP Extender Module** may be used as an expansion user interface module, or as a replacement for an existing module in the field.

NOTE: The QE20-FP2012 16WIP Extender Module is supplied with only 8WIPs fitted, so if more than 8 sets of controls are required on a module, then a QE20-FP2022 8WIP Expansion Board will also be required.

## Each kit contains:

- 1 x 16WIP Extender user interface module
- 1 x QBus 4way power/comms loom, 475mm long
- 4 x M4 x 10mm mounting screws
- 2 x Slide in labels for zone/WIP
- 2 x cable ties
- 1 x Earth loom, 450mm long
- 1 x Installation guide

Mount Extender Module with four M4 x 10 screws provided with module.